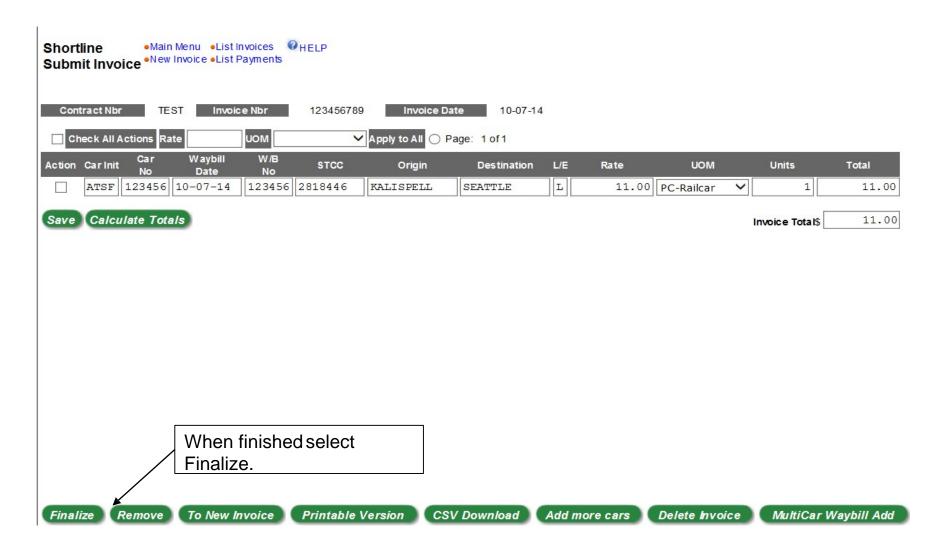

icon to request access to "eCash Invoicing System."















#### **Getting Started**





#### Creating Invoice for Upload





#### Creating Invoice for Upload





#### **CSV File Hints**

- Format of the csv template should remain unchanged
- 1st row of data should be immediately under the column headings
- Omit leading zeroes on car numbers
- Only one worksheet (tab) allowed in the csv file
- All columns do not need to be populated (see previous slides)
- L/E Code is L for loads and E for empties
- Save the template file on your computer with a Comma Delimited ".csv" extension
- Use this newly created csv file for future invoices



### **Uploading Invoice**



#### Adding Invoice





# **Invoice Upload Results**





### Reviewing Upload Results



# Reviewing Upload Results



# Finalizing the Invoice





# **Reviewing Invoices**





### Reviewing Submitted Invoices





#### Reviewing Invoice After LR Review

Main Menu
 List Payments

Shortline





# Reviewing Invoice Results

Shortline •Main Menu •List Invoices @Help
Display Details •New Invoice •List Payments

| Contract<br>Number | Invoice<br>Number | Invoice<br>Date | Estimated<br>Pay Date | Status | Claim<br>Number | Draft<br>Number | 1965 |
|--------------------|-------------------|-----------------|-----------------------|--------|-----------------|-----------------|------|
| TEST               | TEST1234          | 10-07-14        |                       | CLOSED |                 |                 |      |

No details available for the selected invoice.