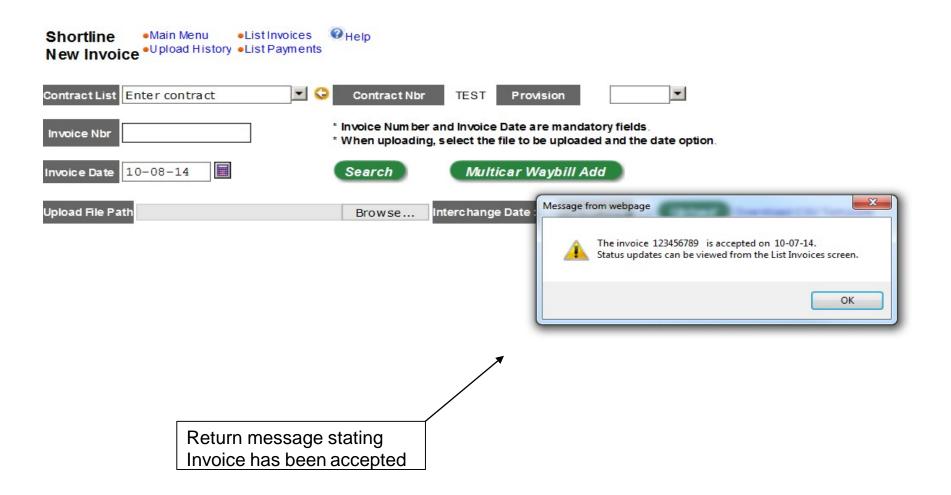

Cash Invoicing System."















#### **Getting Started**





#### Creating Invoice for Upload





#### Creating Invoice for Upload





#### **CSV File Hints**

- Format of the csv template should remain unchanged
- 1st row of data should be immediately under the column headings
- Omit leading zeroes on car numbers
- Only one worksheet (tab) allowed in the csv file
- All columns do not need to be populated (see previous slides)
- L/E Code is L for loads and E for empties
- Save the template file on your computer with a Comma Delimited ".csv" extension
- Use this newly created csv file for future invoices



### **Uploading Invoice**



#### Adding Invoice





# **Invoice Upload Results**





### Reviewing Upload Results



# Reviewing Upload Results



# Finalizing the Invoice





# **Reviewing Invoices**





### Reviewing Submitted Invoices





#### Reviewing Invoice After LR Review

Main Menu
 List Payments

Shortline





# Reviewing Invoice Results

Shortline •Main Menu •List Invoices @Help
Display Details •New Invoice •List Payments

| Contract<br>Number | Invoice<br>Number | Invoice<br>Date | Estimated<br>Pay Date | Status | Claim<br>Number | Draft<br>Number | 1965 |
|--------------------|-------------------|-----------------|-----------------------|--------|-----------------|-----------------|------|
| TEST               | TEST1234          | 10-07-14        |                       | CLOSED |                 |                 |      |

No details available for the selected invoice.