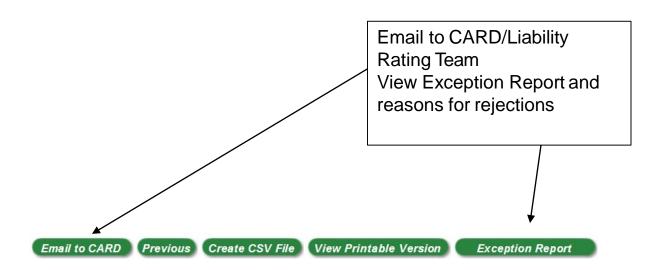

#### Reviewing Invoice After LR Review

Main Menu
 List Payments

Shortline

# Reviewing Invoice Results

Shortline •Main Menu •List Invoices @Help
Display Details •New Invoice •List Payments

| Contract<br>Number | Invoice<br>Number | Invoice<br>Date | Estimated<br>Pay Date | Status | Claim<br>Number | Draft<br>Number | 1965 |
|--------------------|-------------------|-----------------|-----------------------|--------|-----------------|-----------------|------|
| TEST               | TEST1234          | 10-07-14        |                       | CLOSED |                 |                 |      |