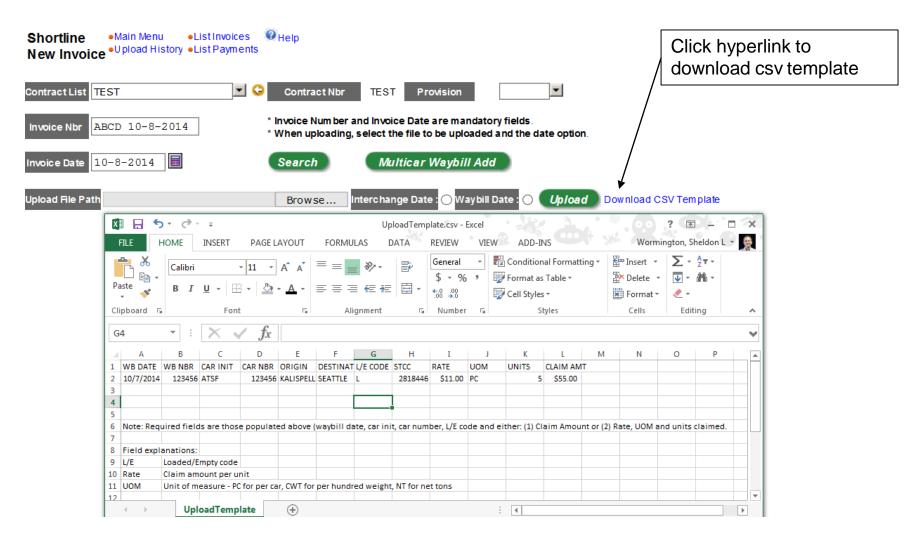

#### Creating Invoice for Upload

#### **CSV File Hints**

- Format of the csv template should remain unchanged
- 1st row of data should be immediately under the column headings
- Omit leading zeroes on car numbers
- Only one worksheet (tab) allowed in the csv file
- All columns do not need to be populated (see previous slides)
- L/E Code is L for loads and E for empties
- Save the template file on your computer with a Comma Delimited ".csv" extension
- Use this newly created csv file for future invoices