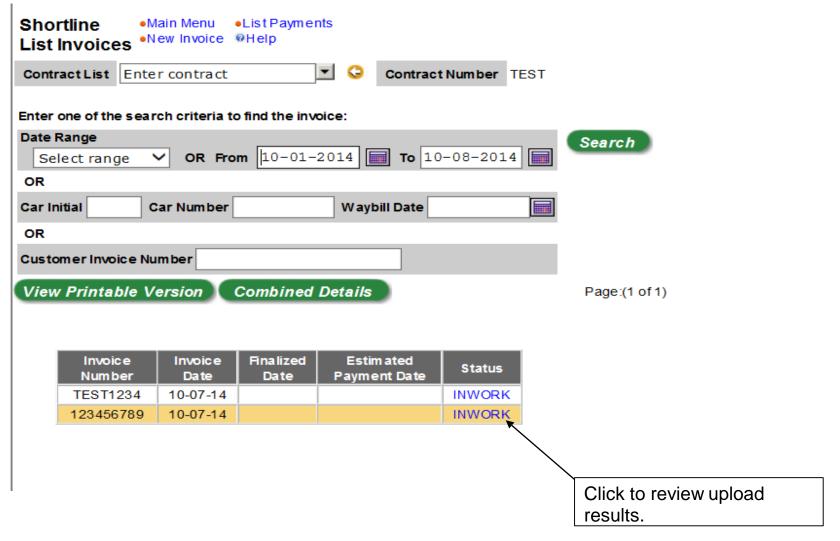

lect the "Other Applications" icon to request access to "eCash Invoicing System."















#### **Getting Started**





#### Creating Invoice for Upload





#### Creating Invoice for Upload





#### **CSV File Hints**

- Format of the csv template should remain unchanged
- 1st row of data should be immediately under the column headings
- Omit leading zeroes on car numbers
- Only one worksheet (tab) allowed in the csv file
- All columns do not need to be populated (see previous slides)
- L/E Code is L for loads and E for empties
- Save the template file on your computer with a Comma Delimited ".csv" extension
- Use this newly created csv file for future invoices



### **Uploading Invoice**



#### Adding Invoice





# **Invoice Upload Results**





### Reviewing Upload Results



# Reviewing Upload Results



# Finalizing the Invoice





# **Reviewing Invoices**





### Reviewing Submitted Invoices





#### Reviewing Invoice After LR Review

Main Menu
 List Payments

Shortline





# Reviewing Invoice Results

Shortline •Main Menu •List Invoices @Help
Display Details •New Invoice •List Payments

| Contract<br>Number | Invoice<br>Number | Invoice<br>Date | Estimated<br>Pay Date | Status | Claim<br>Number | Draft<br>Number | 1965 |
|--------------------|-------------------|-----------------|-----------------------|--------|-----------------|-----------------|------|
| TEST               | TEST1234          | 10-07-14        |                       | CLOSED |                 |                 |      |

No details available for the selected invoice.