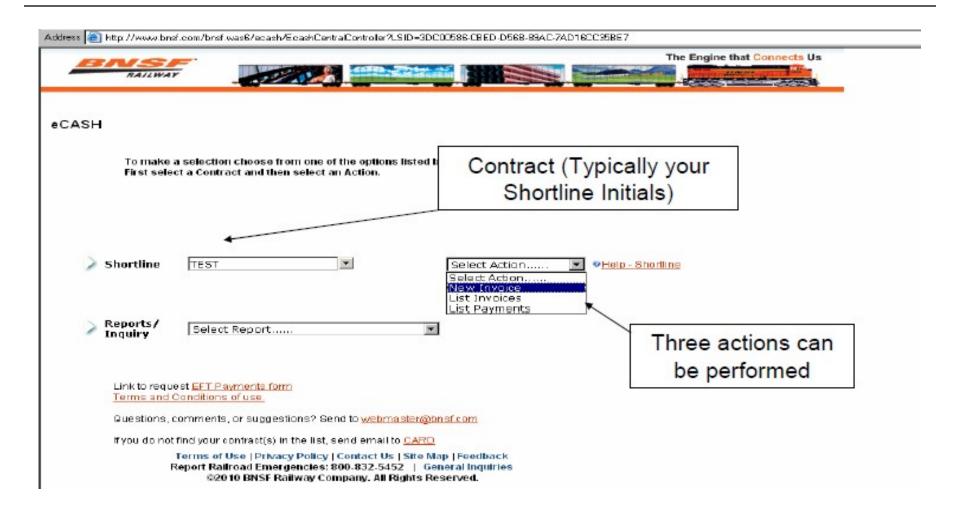

#### BNSF.com

- If you are not a user of a BNSF Web Application, you will need to register at bnsf.com and when presented with a list of available applications request access to "eCash Invoicing System."
- If you have a user ID for access to a BNSF Web Application simply sign onto BNSF.com and select the "Other Applications" icon to request access to "eCash Invoicing System."

#### **Getting Started**