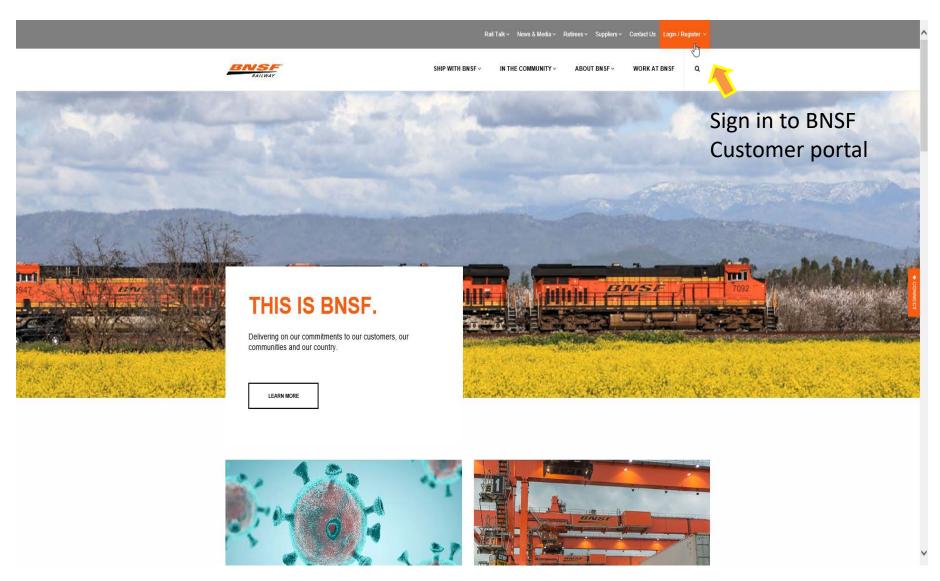

#### BNSF.com

- If you are not a user of a BNSF Web Application, you will need to register at bnsf.com and when presented with a list of available applications request access to "eCash Invoicing System."
- If you have a user ID for access to a BNSF Web Application simply sign onto BNSF.com and select the "Other Applications" icon to request access to "eCash Invoicing System."

#### **Getting Started**