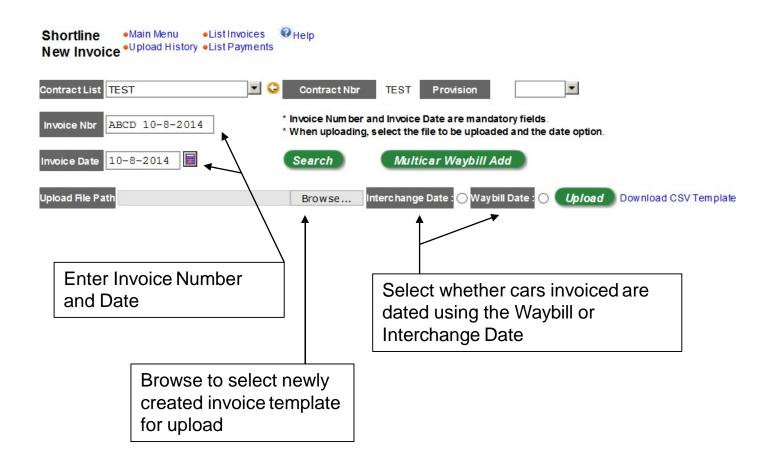

or access to a BNSF Web Application simply sign onto BNSF.com and select the "Other Applications" icon to request access to "eCash Invoicing System."















#### **Getting Started**





#### Creating Invoice for Upload





#### Creating Invoice for Upload





#### **CSV File Hints**

- Format of the csv template should remain unchanged
- 1st row of data should be immediately under the column headings
- Omit leading zeroes on car numbers
- Only one worksheet (tab) allowed in the csv file
- All columns do not need to be populated (see previous slides)
- L/E Code is L for loads and E for empties
- Save the template file on your computer with a Comma Delimited ".csv" extension
- Use this newly created csv file for future invoices



### **Uploading Invoice**



#### Adding Invoice





# **Invoice Upload Results**





### Reviewing Upload Results



# Reviewing Upload Results



# Finalizing the Invoice





# **Reviewing Invoices**





### Reviewing Submitted Invoices





#### Reviewing Invoice After LR Review

Main Menu
 List Payments

Shortline





# Reviewing Invoice Results

Shortline •Main Menu •List Invoices @Help
Display Details •New Invoice •List Payments

| Contract<br>Number | Invoice<br>Number | Invoice<br>Date | Estimated<br>Pay Date | Status | Claim<br>Number | Draft<br>Number | 1965 |
|--------------------|-------------------|-----------------|-----------------------|--------|-----------------|-----------------|------|
| TEST               | TEST1234          | 10-07-14        |                       | CLOSED |                 |                 |