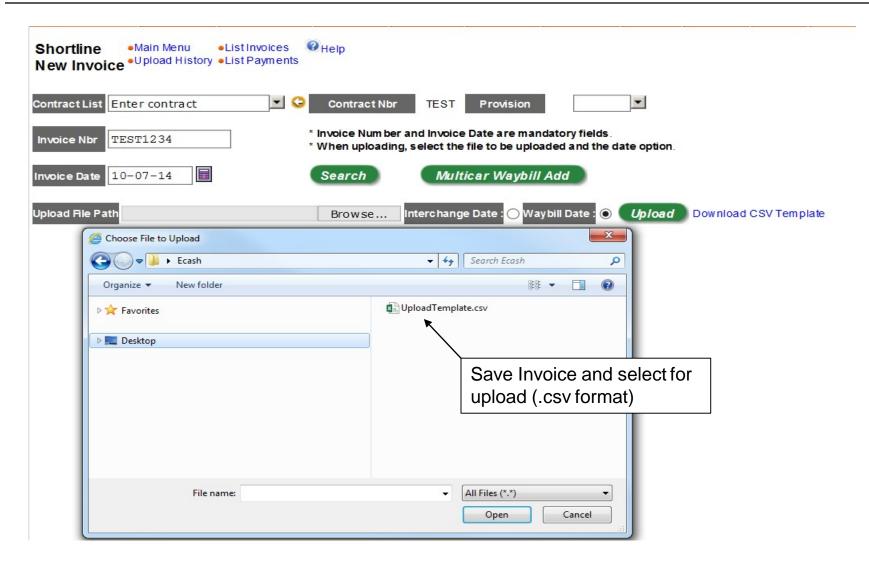

If you have a user ID for access to a BNSF Web Application simply sign onto BNSF.com and select the "Other Applications" icon to request access to "eCash Invoicing System."















#### **Getting Started**





#### Creating Invoice for Upload





#### Creating Invoice for Upload





#### **CSV File Hints**

- Format of the csv template should remain unchanged
- 1st row of data should be immediately under the column headings
- Omit leading zeroes on car numbers
- Only one worksheet (tab) allowed in the csv file
- All columns do not need to be populated (see previous slides)
- L/E Code is L for loads and E for empties
- Save the template file on your computer with a Comma Delimited ".csv" extension
- Use this newly created csv file for future invoices



### **Uploading Invoice**



#### Adding Invoice





# **Invoice Upload Results**





### Reviewing Upload Results



# Reviewing Upload Results



# Finalizing the Invoice





# **Reviewing Invoices**





### Reviewing Submitted Invoices





#### Reviewing Invoice After LR Review

Main Menu
 List Payments

Shortline





# Reviewing Invoice Results

Shortline •Main Menu •List Invoices @Help
Display Details •New Invoice •List Payments

| Contract<br>Number | Invoice<br>Number | Invoice<br>Date | Estimated<br>Pay Date | Status | Claim<br>Number | Draft<br>Number | 1965 |
|--------------------|-------------------|-----------------|-----------------------|--------|-----------------|-----------------|------|
| TEST               | TEST1234          | 10-07-14        |                       | CLOSED |