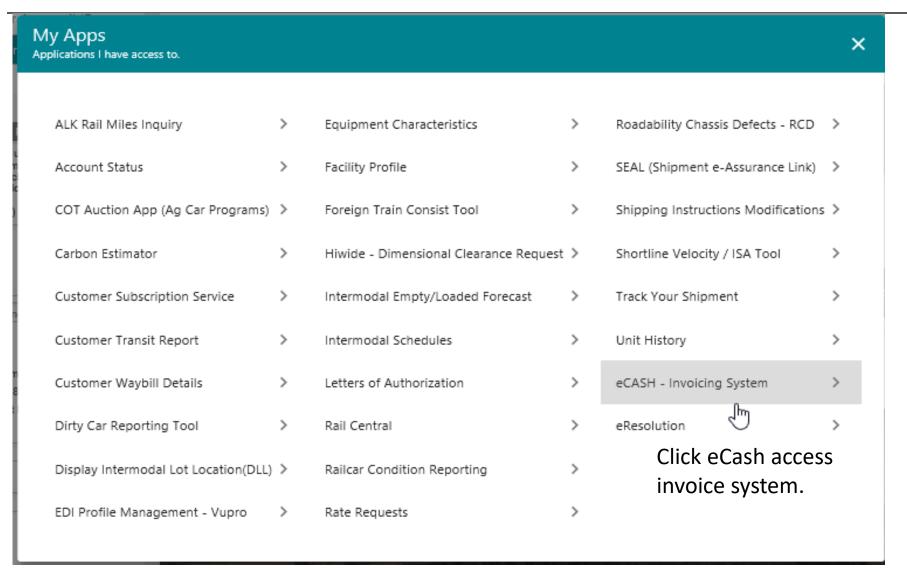

#### BNSF.com

- If you are not a user of a BNSF Web Application, you will need to register at bnsf.com and when presented with a list of available applications request access to "eCash Invoicing System."
- If you have a user ID for access to a BNSF Web Application simply sign onto BNSF.com and select the "Other Applications" icon to request access to "eCash Invoicing System."















#### **Getting Started**





#### Creating Invoice for Upload





#### Creating Invoice for Upload





#### **CSV File Hints**

- Format of the csv template should remain unchanged
- 1st row of data should be immediately under the column headings
- Omit leading zeroes on car numbers
- Only one worksheet (tab) allowed in the csv file
- All columns do not need to be populated (see previous slides)
- L/E Code is L for loads and E for empties
- Save the template file on your computer with a Comma Delimited ".csv" extension
- Use this newly created csv file for future invoices



### **Uploading Invoice**



#### Adding Invoice





# **Invoice Upload Results**





### Reviewing Upload Results



# Reviewing Upload Results



# Finalizing the Invoice





# **Reviewing Invoices**





#