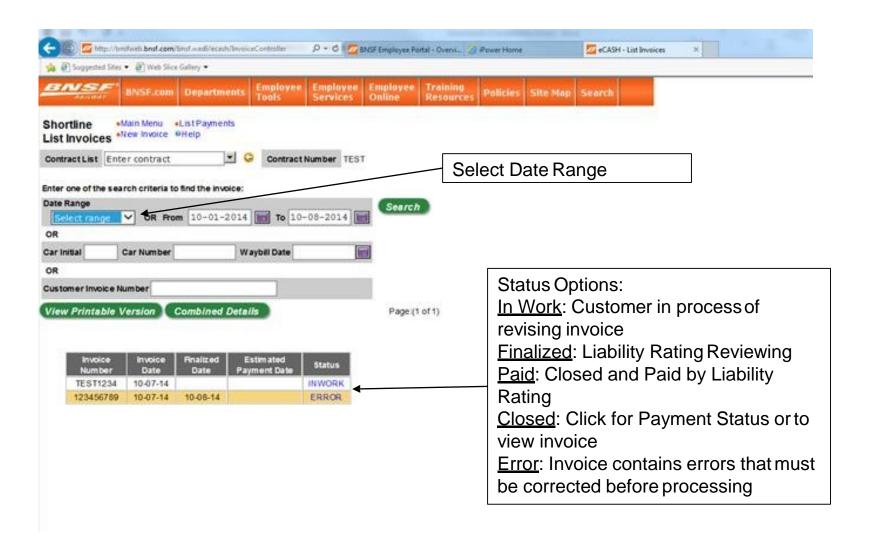

#### Creating Invoice for Upload





#### Creating Invoice for Upload





#### **CSV File Hints**

- Format of the csv template should remain unchanged
- 1st row of data should be immediately under the column headings
- Omit leading zeroes on car numbers
- Only one worksheet (tab) allowed in the csv file
- All columns do not need to be populated (see previous slides)
- L/E Code is L for loads and E for empties
- Save the template file on your computer with a Comma Delimited ".csv" extension
- Use this newly created csv file for future invoices



### **Uploading Invoice**



#### Adding Invoice





# **Invoice Upload Results**





### Reviewing Upload Results



# Reviewing Upload Results



# Finalizing the Invoice





# **Reviewing Invoices**





### Reviewing Submitted Invoices





#### Reviewing Invoice After LR Review

Main Menu
 List Payments

Shortline





# Reviewing Invoice Results

Shortline •Main Menu •List Invoices @Help
Display Details •New Invoice •List Payments

| Contract<br>Number | Invoice<br>Number | Invoice<br>Date | Estimated<br>Pay Date | Status | Claim<br>Number | Draft<br>Number | 1965 |
|--------------------|-------------------|-----------------|-----------------------|--------|-----------------|-----------------|------|
| TEST               | TEST1234          | 10-07-14        |                       | CLOSED |                 |                 |      |

No details available for the selected invoice.